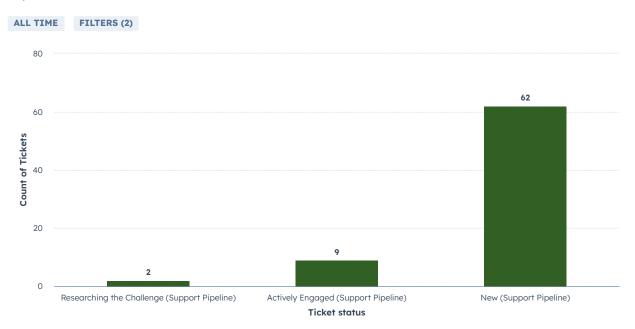

----------|---------------------------|
| 1                | 1                      | 1                      | 1                         |
|                  |                        |                        |                           |
| WORKFORCE HIRING |                        |                        |                           |
| ASSISTANCE       |                        |                        |                           |
| 2                |                        |                        |                           |
|                  |                        |                        |                           |

#### Hours Invested by Support Category



• Total Hours Invested by Our Team

## Results and Outcomes from Supporting Local Business



## Open Assistance Tickets



Count of Tickets