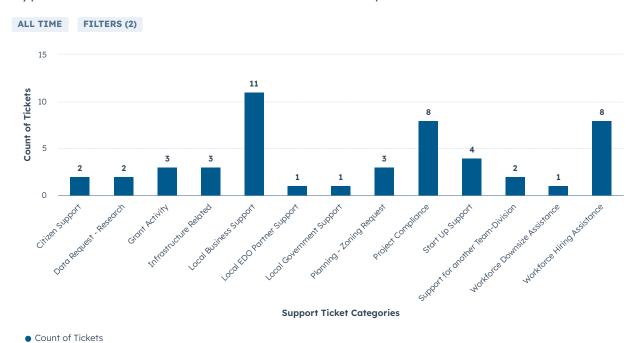

# Open Assistance Tickets Total

ALL TIME FILTERS (2)

COUNT OF TICKETS

73

# Closed Support / Assistance Tickets

ALL TIME | MONTH FILTERS (2)

COUNT OF TICKETS

35

# Open and Closed Assistance Ticket Total

ALL TIME | DAY FILTERS (1)

COUNT OF TICKETS 108

#### Team Hours Invested

ALL TIME FILTERS (2)

TOTAL HOURS INVESTED BY OUR TEAM

118.75

## Types of Assistance Provided to Local Companies



## Outcomes and Results (summary report)

ALL TIME FILTERS (2)

| GRANT ACTIVITY   | INFRASTRUCTURE RELATED | LOCAL BUSINESS SUPPORT | PLANNING - ZONING REQUEST |
|------------------|------------------------|------------------------|---------------------------|
| 1                | 1                      | 1                      | 1                         |
|                  |                        |                        |                           |
| WORKFORCE HIRING |                        |                        |                           |
| ASSISTANCE       |                        |                        |                           |
| 2                |                        |                        |                           |
|                  |