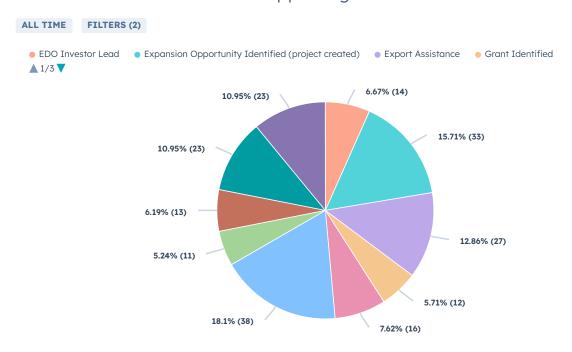

---------------|------------------------|---------------------------|
| 1                | 1                      | 1                      | 1                         |
|                  |                        |                        |                           |
| WORKFORCE HIRING |                        |                        |                           |
| ASSISTANCE       |                        |                        |                           |
| 2                |                        |                        |                           |
|                  |                        |                        |                           |

#### Hours Invested by Support Category



• Total Hours Invested by Our Team

## Results and Outcomes from Supporting Local Business



## Open Assistance Tickets



Count of Tickets