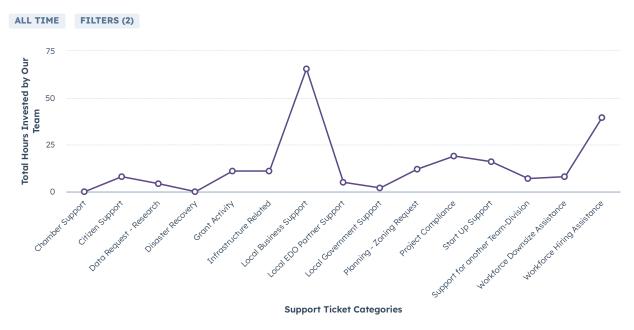

E RELATED | LOCAL BUSINESS SUPPORT | PLANNING - ZONING REQUEST |
|------------------|------------------------|------------------------|---------------------------|
| 1                | 1                      | 1                      | 1                         |
|                  |                        |                        |                           |
| WORKFORCE HIRING |                        |                        |                           |
| ASSISTANCE       |                        |                        |                           |
| 2                |                        |                        |                           |
|                  |                        |                        |                           |

#### Hours Invested by Support Category



• Total Hours Invested by Our Team

## Results and Outcomes from Supporting Local Business



## Open Assistance Tickets



Count of Tickets